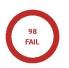

#### Your current accessibility & risk rating score: 98/100 (FAIL)

It appears your website needs a bit of work to reach accessibility, but don't worry you're not alone. Count less other districts are in the same boat. The most important thing to do is set up a plan to reach compliance.