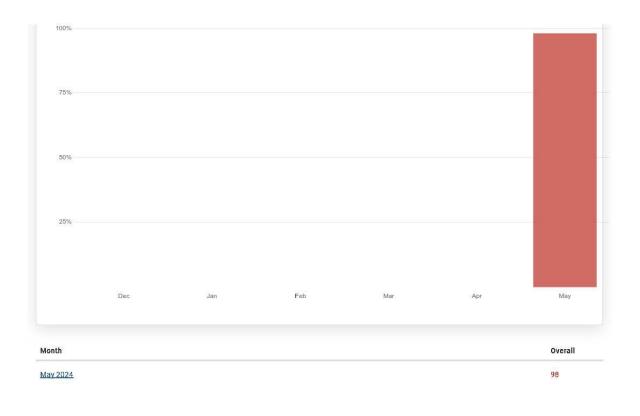

## 5. Your monthly progress tracker

Charting your progress is a key component of remediation. To make this step easy for you, we'll record up to 6 months of accessibility metrics for your site below. Feel free to share this report with your team or board members.

6 Month Site Scan Snapshot - Overall Website Score

© 2024 CheckMyDistrict.org