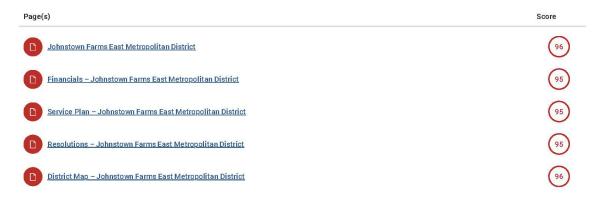

### 3. Pages that need to be fixed

How to fix these issues

The following pages on your site require remediation to become ADA compliant. We recommend using Google Analytics to discover which of these pages currently receive the most web traffic and starting there.